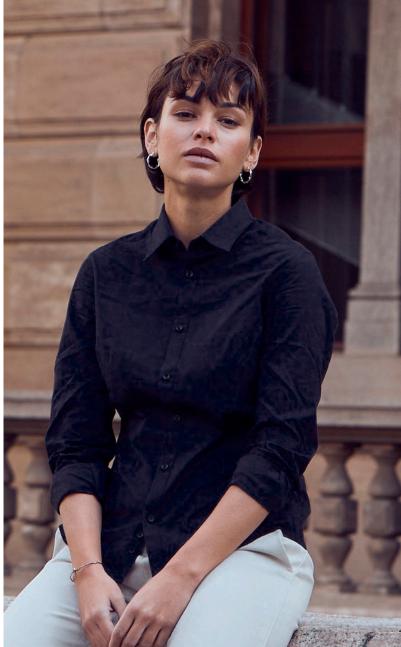

#### COTTOVER DENIM COMFORT MAN 141036 DENIM SLIM FIT MAN 141046 DENIM LADY 141035

Shirt in denim fabric with a soft feel. The shirt is enzyme treated which gives each shirt a natural and unique look. Cut away collar on men and turn down on lady. Men in Slim fit and Comfort, lady with Two darts in the back, to give a tailored silhouette.