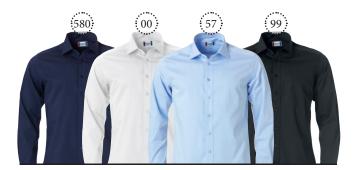

#### CLIQUE CLARK 027950 CLIQUE CLARE 027955

Long sleeve regular fit shirt. Tone in tone buttons and taped seams inside. Treated with Easy Care.

Material: 100% Cotton Weight: 130 g/m<sup>2</sup> Size: S-3XL Size Lady: S-2XL