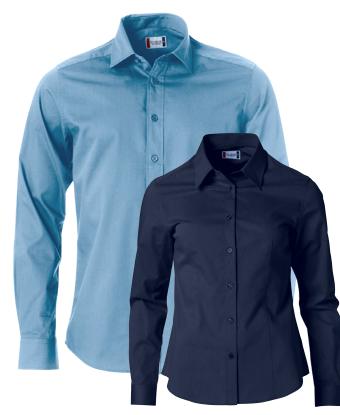

## COTTOVER OXFORD SHIRT MAN 141032 OXFORD SHIRT LADY 141031

Classic oxford shirt with button down collar on men's style and turn doen collar on ladie's. Slim fit.

Material: 100% organic Fairtrade-cotton Size Lady: 34-46, Size Men: XS-3XL