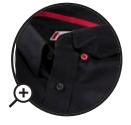

#### HARVEST BALTIMORE 2113030 HARVEST BALTIMORE LADY 2123020

High quality shirt in combed cotton. Shirt in easy care treated fabric and enhanced lining seams, collar and sleeve ends. Solid colour body fabric with contrast fabric under collar, placket and bottom sleeve. Modern fit with cutting seams at back.