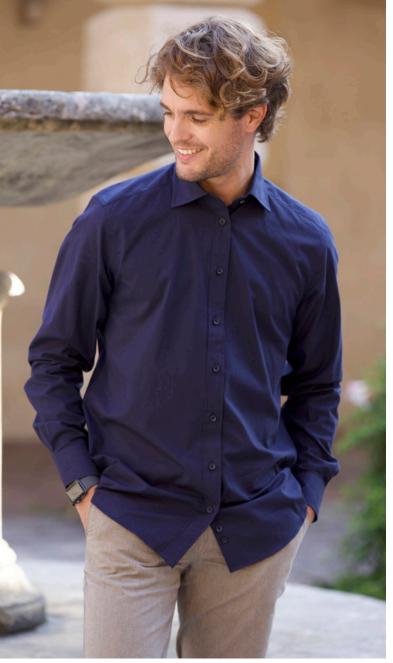

#### COTTOVER TWILL COMFORT MAN 141038 TWILL SLIM FIT MAN 141048 TWILL LADY 141037

Cotton shirt in a heavier poplin fabric with a light peach finish that gives a soft and smooth feeling. Cut away collar on men and turn down on lady. Men in Slim fit and Comfort, Lady with two darts in the back, to give a tailored silhouette.