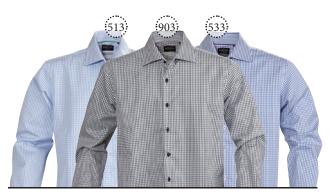

#### HARVEST BALTIMORE 2113030 HARVEST BALTIMORE LADY 2123020

High quality shirt in combed cotton. Shirt in easy care treated fabric and enhanced lining seams, collar and sleeve ends. Solid colour body fabric with contrast fabric under collar, placket and bottom sleeve. Modern fit with cutting seams at back.

Material: 100% Cotton Size: S-3XL Size Lady: XS-2XL