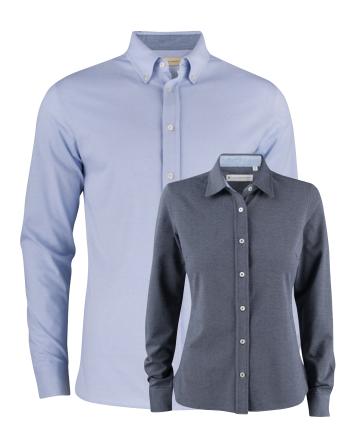

## COTTOVER OXFORD SHIRT MAN 141032 OXFORD SHIRT LADY 141031

Classic oxford shirt with button down collar on men's style and turn doen collar on ladie's. Slim fit.

Material: 100% organic Fairtrade-cotton Size Lady: 34-46, Size Men: XS-3XL

#### COTTOVER TWILL COMFORT MAN 141038 TWILL SLIM FIT MAN 141048 TWILL LADY 141037

Cotton shirt in a heavier poplin fabric with a light peach finish that gives a soft and smooth feeling. Cut away collar on men and turn down on lady. Men in Slim fit and Comfort, Lady with two darts in the back, to give a tailored silhouette.

Material: 100% organic Fairtrade-cotton Size Lady: 34-46, Size Men: XS-3XL