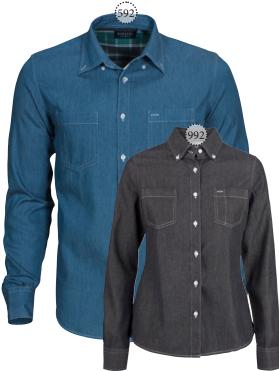

## HARVEST JUPITER 2113035 HARVEST JUPITER LADY 2123025

Denim shirt. Player's choice fitting. Button down collar, adjustable sleeve cuffs. Chest pocket on both sides. Checked pattern contrast on the inside of yoke and cuffs. Slightly curved bottom hem.

Material: 100% Cotton Size: S-3XL Size Lady: XS-2XL