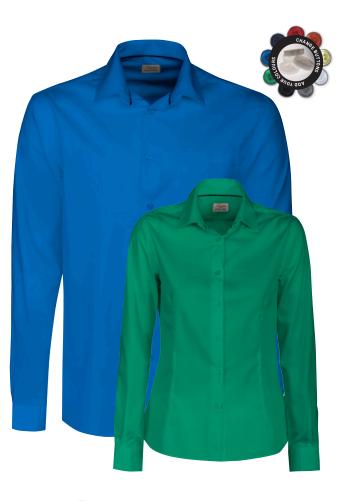

#### COTTOVER TWILL COMFORT MAN 141038 TWILL SLIM FIT MAN 141048 TWILL LADY 141037

Cotton shirt in a heavier poplin fabric with a light peach finish that gives a soft and smooth feeling. Cut away collar on men and turn down on lady. Men in Slim fit and Comfort, Lady with two darts in the back, to give a tailored silhouette.

Material: 100% organic Fairtrade-cotton Size Lady: 34-46, Size Men: XS-3XL