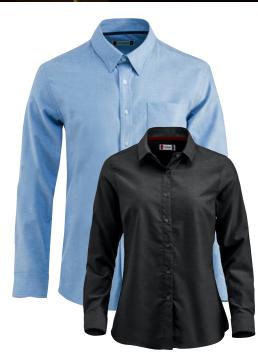

## COTTOVER OXFORD SHIRT MAN 141032 OXFORD SHIRT LADY 141031

Classic oxford shirt with button down collar on men's style and turn doen collar on ladie's. Slim fit.

Material: 100% organic Fairtrade-cotton Size Lady: 34-46, Size Men: XS-3XL