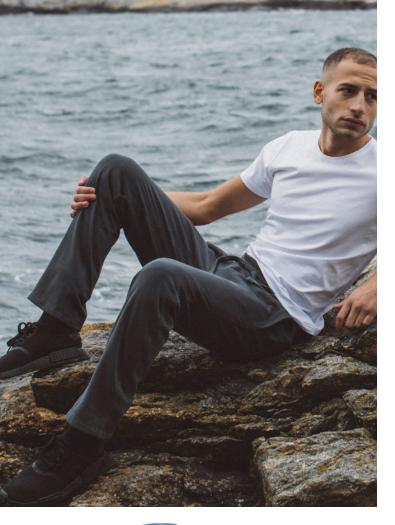

#### COTTOVER SWEATPANTS MAN 141014 SWEATPANTS LADY 141013 SWEATPANTS KID 141016

Sweatpants with brushed lining for men, women and children. Robust drawstring in waist, two side pockets, and a rear pocket on men's style. Straight leg ends. Modern fit.

**Material:** 80% organic Fairtrade-cotton, 20% Recycled polyester **Weight:** 280g/m2

Size Lady: XS-XXL, Size Men: S-3XL, Size Kid: 100, 120, 140, 160