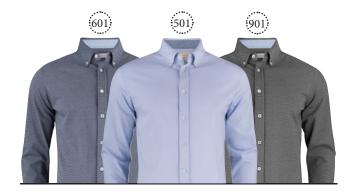

#### HARVEST BALTIMORE 2113030 HARVEST BALTIMORE LADY 2123020

High quality shirt in combed cotton. Shirt in easy care treated fabric and enhanced lining seams, collar and sleeve ends. Solid colour body fabric with contrast fabric under collar, placket and bottom sleeve. Modern fit with cutting seams at back.

Material: 100% Cotton Size: S-3XL Size Lady: XS-2XL