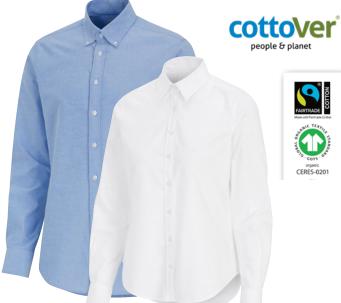

## COTTOVER OXFORD SHIRT MAN 141032 OXFORD SHIRT LADY 141031

Classic oxford shirt with button down collar on men's style and turn doen collar on ladie's. Slim fit.

Material: 100% organic Fairtrade-cotton Size Lady: 34-46, Size Men: XS-3XL