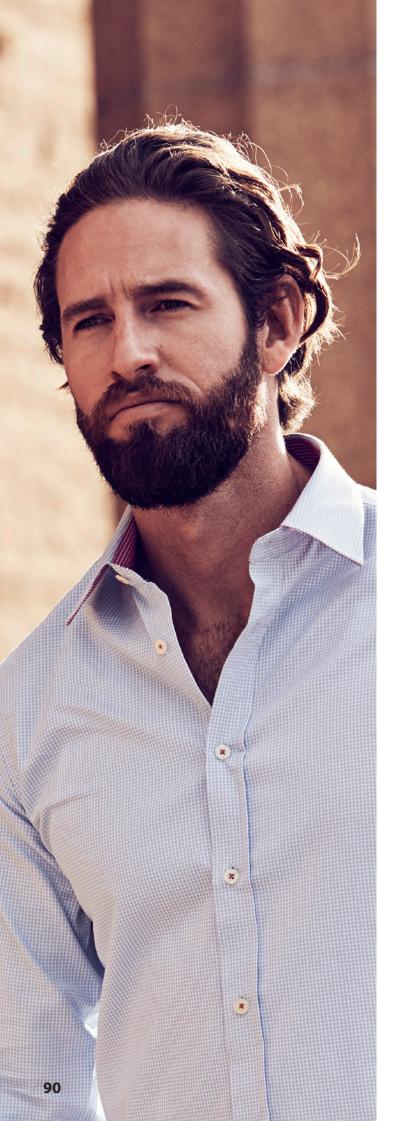

#### HARVEST TRIBECA 2113032 HARVEST TRIBECA LADY 2123022

High quality shirt in combed cotton. Shirt in easy care treated fabric and enhanced lining seams, collar and sleeve ends. Body in check pattern with contrast fabric under collar, placket, sleeve and necktape. Modern fit.

Material: 100% Cotton Size: S-3XL Size Lady: S-2XL

PLAYERS' CHOICE by James Hawest