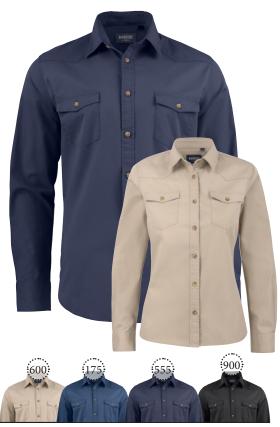

### HARVEST TREEMORE 2113037 HARVEST TREEMORE LADY 2123027

Twill shirt in classic denim style cut. Western yoke and pockets with flaps. Soft collar, adjustable cuffs and curved bottom hem. Enzyme washed.

Material: 100% Cotton Size: S-3XL, Size Lady: S-2XL