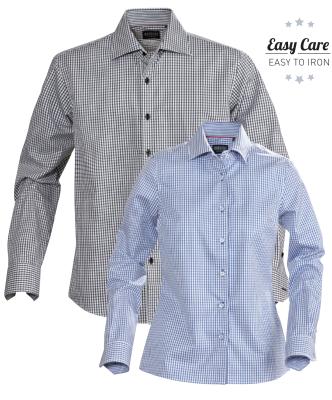

## COTTOVER OXFORD SHIRT MAN 141032 OXFORD SHIRT LADY 141031

Classic oxford shirt with button down collar on men's style and turn doen collar on ladie's. Slim fit.

Material: 100% organic Fairtrade-cotton Size Lady: 34-46, Size Men: XS-3XL