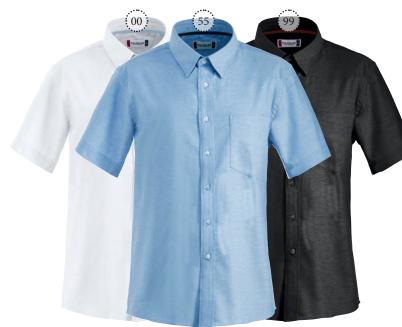

## COTTOVER OXFORD SHIRT MAN 141032 OXFORD SHIRT LADY 141031

Classic oxford shirt with button down collar on men's style and turn doen collar on ladie's. Slim fit.

Material: 100% organic Fairtrade-cotton Size Lady: 34-46, Size Men: XS-3XL