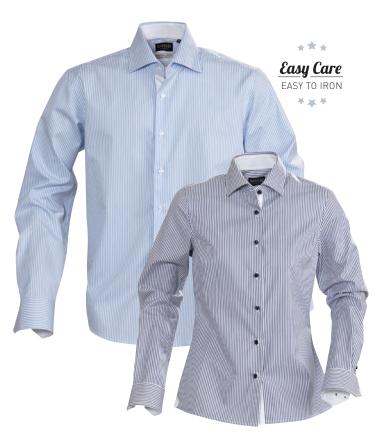

#### CLIQUE CAMBRIDGE 027310

Short sleeved oxford shirt with yoke at back, chest pocket and button adjustment under collar. Updated measurement list. Fabric with easy care finish.

Material: 100% Cotton Weight: 130 g/m<sup>2</sup> Size: S-4XL

Easy Care Easy to iron