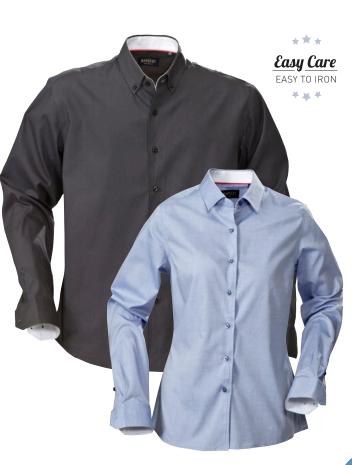

#### CLIQUE CAMBRIDGE 027310

Short sleeved oxford shirt with yoke at back, chest pocket and button adjustment under collar. Updated measurement list. Fabric with easy care finish.

Material: 100% Cotton Weight: 130 g/m<sup>2</sup> Size: S-4XL

Easy Care Easy to iron

# CLIQUE OXFORD 027311 CLIQUE GARLAND 027321

Long sleeved oxford shirt with button adjustment at sleeves, yoke at back, chest pocket and button adjustment under collar. Updated measurement list. Fabric with easy care finish.