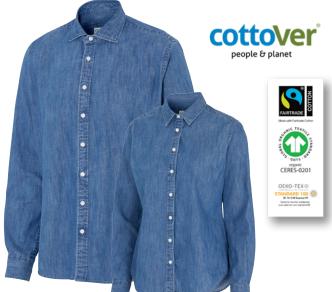

#### COTTOVER DENIM COMFORT MAN 141036 DENIM SLIM FIT MAN 141046 DENIM LADY 141035

Shirt in denim fabric with a soft feel. The shirt is enzyme treated which gives each shirt a natural and unique look. Cut away collar on men and turn down on lady. Men in Slim fit and Comfort, lady with Two darts in the back, to give a tailored silhouette.

Material: 100% organic Fairtrade-cotton Weight: 6, 5 oz Size Lady: 34-46, Size Men: XS-3XL