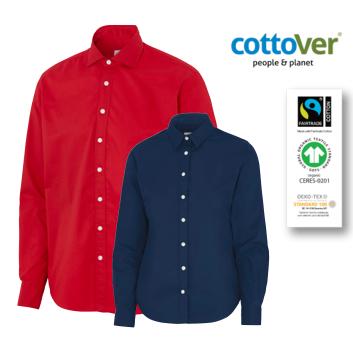

#### COTTOVER TWILL COMFORT MAN 141038 TWILL SLIM FIT MAN 141048 TWILL LADY 141037

Cotton shirt in a heavier poplin fabric with a light peach finish that gives a soft and smooth feeling. Cut away collar on men and turn down on lady. Men in Slim fit and Comfort, Lady with two darts in the back, to give a tailored silhouette.

Material: 100% organic Fairtrade-cotton Size Lady: 34-46, Size Men: XS-3XL