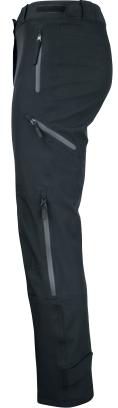

#### **CLIQUE SEBRING** 020902

Unisex trekking pants with waist and leg adjustment solutions for maximum agility. Mesh lining and SBS zippers on side, leg pockets and vents. Taped seams and vent zippers at knee for easy ventilation. Pairs perfectly with the Stafford jacket.

Material: 92% Polyester 8% Spandex TPU

(MVP/WR:3000/5000mm)

Size: XS-3XL