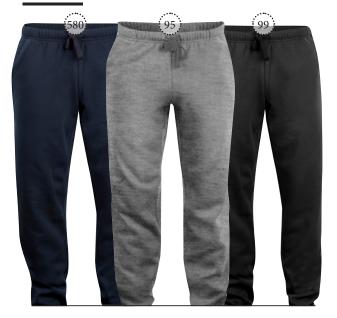

# COTTOVER SWEATPANTS MAN 141014 SWEATPANTS LADY 141013 SWEATPANTS KID 141016

Sweatpants with brushed lining for men, women and children. Robust drawstring in waist, two side pockets, and a rear pocket on men's style. Straight leg ends. Modern fit.

Material: 80% organic Fairtrade-cotton, 20% Recycled polyester

Weight: 280g/m2

**Size Lady:** XS-XXL, **Size Men:** S-3XL, **Size Kid:** 100, 120, 140, 160

885