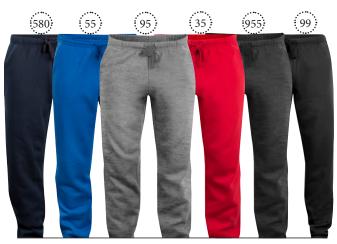

# COTTOVER SWEATPANTS MAN 141014 SWEATPANTS LADY 141013 SWEATPANTS KID 141016

Sweatpants with brushed lining for men, women and children. Robust drawstring in waist, two side pockets, and a rear pocket on men's style. Straight leg ends. Modern fit.

Material: 80% organic Fairtrade-cotton, 20% Recycled polyester

Weight: 280g/m2

**Size Lady:** XS-XXL, **Size Men:** S-3XL, **Size Kid:** 100, 120, 140, 160

885