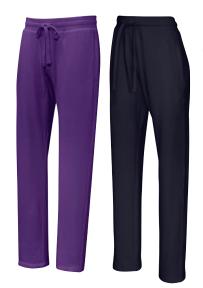

# COTTOVER SWEATPANTS MAN 141014 SWEATPANTS LADY 141013 SWEATPANTS KID 141016

Sweatpants with brushed lining for men, women and children. Robust drawstring in waist, two side pockets, and a rear pocket on men's style. Straight leg ends. Modern fit.

Material: 80% organic Fairtrade-cotton, 20% Recycled polyester

Weight: 280g/m2

**Size Lady:** XS-XXL, **Size Men:** S-3XL, **Size Kid:** 100, 120, 140, 160

885