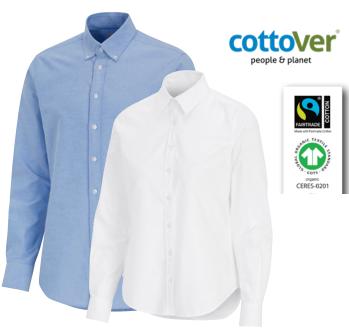

## COTTOVER OXFORD SHIRT MAN 141032 OXFORD SHIRT LADY 141031

Classic oxford shirt with button down collar on men's style and turn doen collar on ladie's. Slim fit.

**Material:** 100% organic Fairtrade-cotton **Size Lady:** 34-46, **Size Men:** XS-3XL