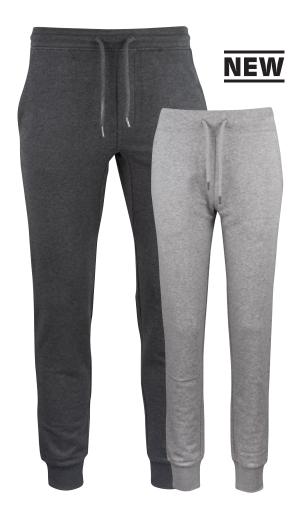

#### **CLIQUE PANTS** 021037

Unisex pants in sweatshirt material with pockets. Soft stabilized fabric suitable for intensive washing with anti-pilling finish. Drawstring at waist and elastic at bottom leg. Fits perfect with all sweaters in the basic programme.

Material: 65% Polyester, 35% Cotton

Weight: 280 g/m<sup>2</sup> Size: XS-3XL

Junior PAGE 150