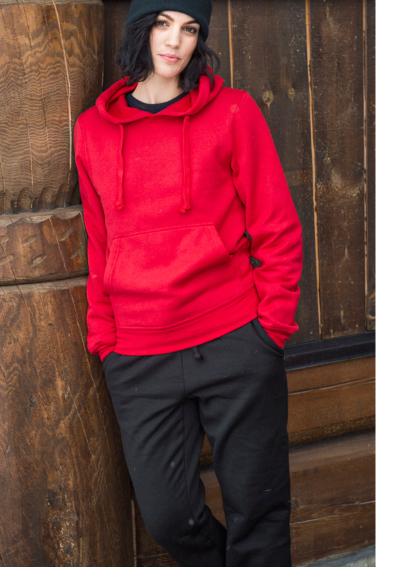

# COTTOVER SWEATPANTS MAN 141014 SWEATPANTS LADY 141013 SWEATPANTS KID 141016

Sweatpants with brushed lining for men, women and children. Robust drawstring in waist, two side pockets, and a rear pocket on men's style. Straight leg ends. Modern fit.

Material: 80% organic Fairtrade-cotton, 20% Recycled polyester

Weight: 280g/m2

**Size Lady:** XS-XXL, **Size Men:** S-3XL, **Size Kid:** 100, 120, 140, 160

885