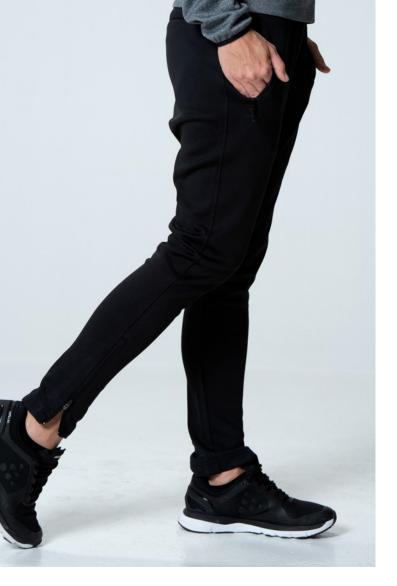

# COTTOVER SWEATPANTS MAN 141014 SWEATPANTS LADY 141013 SWEATPANTS KID 141016

Sweatpants with brushed lining for men, women and children. Robust drawstring in waist, two side pockets, and a rear pocket on men's style. Straight leg ends. Modern fit.

Material: 80% organic Fairtrade-cotton, 20% Recycled polyester

Weight: 280g/m2

**Size Lady:** XS-XXL, **Size Men:** S-3XL, **Size Kid:** 100, 120, 140, 160

885