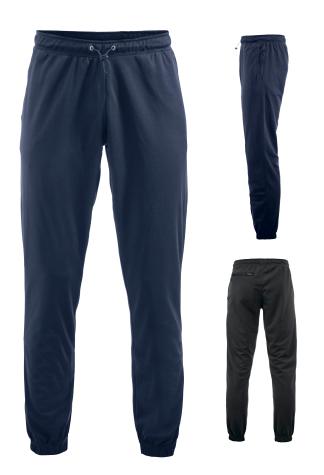

# COTTOVER SWEATPANTS MAN 141014 SWEATPANTS LADY 141013 SWEATPANTS KID 141016

Sweatpants with brushed lining for men, women and children. Robust drawstring in waist, two side pockets, and a rear pocket on men's style. Straight leg ends. Modern fit.

Material: 80% organic Fairtrade-cotton, 20% Recycled polyester

Weight: 280g/m2

**Size Lady:** XS-XXL, **Size Men:** S-3XL, **Size Kid:** 100, 120, 140, 160

885