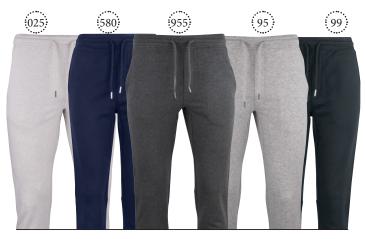

## **CLIQUE PREMIUM OC PANTS** 021008 **CLIQUE PREMIUM OC PANTS LADIES** 021009

Our finest sweatpants in an organic cotton and recycle polyester blend. Slightly wider cuffs at the waist and in the leg end gives both a nice feel and a contemporary look. Waist drawstring with metal endings. CVC French Terry, rib at leg end. Elastic rib 1 x 1.

Material: 85% Organic Cotton 15% Recyle Polyester, French Terry

Weight: 300 g/m<sup>2</sup> Size: XS-4XL Size Lady: XS-2XL