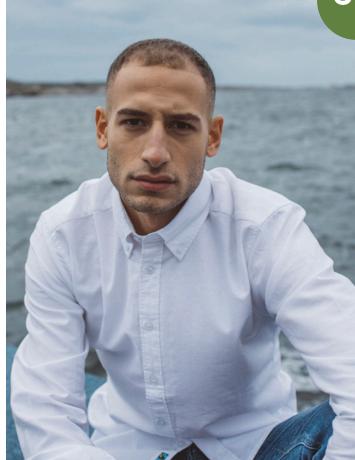

## COTTOVER OXFORD SHIRT MAN 141032 OXFORD SHIRT LADY 141031

Classic oxford shirt with button down collar on men's style and turn doen collar on ladie's. Slim fit.

**Material:** 100% organic Fairtrade-cotton **Size Lady:** 34-46, **Size Men:** XS-3XL