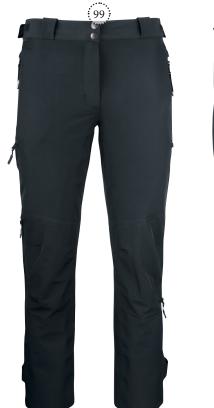

#### **CLIQUE SEBRING** 020902

Unisex trekking pants with waist and leg adjustment solutions for maximum agility. Mesh lining and SBS zippers on side, leg pockets and vents. Taped seams and vent zippers at knee for easy ventilation. Pairs perfectly with the Stafford jacket.

Material: 92% Polyester 8% Spandex TPU

(MVP/WR:3000/5000mm)

Size: XS-3XL