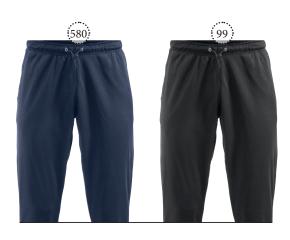

# COTTOVER SWEATPANTS MAN 141014 SWEATPANTS LADY 141013 SWEATPANTS KID 141016

Sweatpants with brushed lining for men, women and children. Robust drawstring in waist, two side pockets, and a rear pocket on men's style. Straight leg ends. Modern fit.

Material: 80% organic Fairtrade-cotton, 20% Recycled polyester

Weight: 280g/m2

**Size Lady:** XS-XXL, **Size Men:** S-3XL, **Size Kid:** 100, 120, 140, 160

885