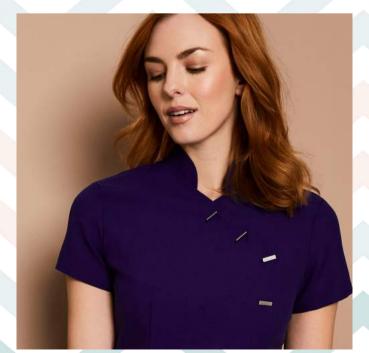

### One Button Tunics

Simon Jersey's signature tunic features a single button detail with concealed front zip, the one button provides a timeless look and with 15 colour options you're sure to find a colour to suit your business.

One Button Tunic, Graphite

One Button Tunic, Cobalt Blue

One Button Tunic, Aqua

One Button Tunic, White

One Button Tunic, Hot Pink

One Button Tunic, Red