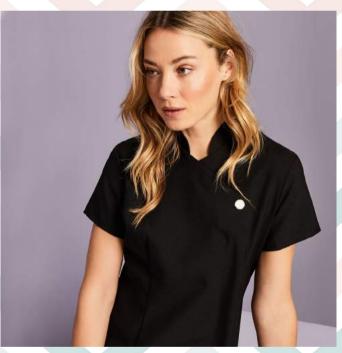

### One Button Tunics

Simon Jersey's signature tunic features a single button detail with concealed front zip, the one button provides a timeless look and with 15 colour options you're sure to find a colour to suit your business.