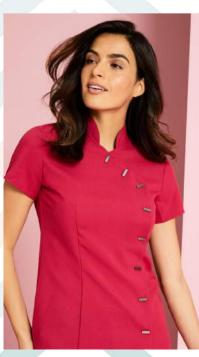

### One Button Tunics

Simon Jersey's signature tunic features a single button detail with concealed front zip, the one button provides a timeless look and with 15 colour options you're sure to find a colour to suit your business.

One Button Tunic, Graphite

One Button Tunic, Cobalt Blue

One Button Tunic, Aqua

One Button Tunic, White

One Button Tunic, Hot Pink

One Button Tunic, Red