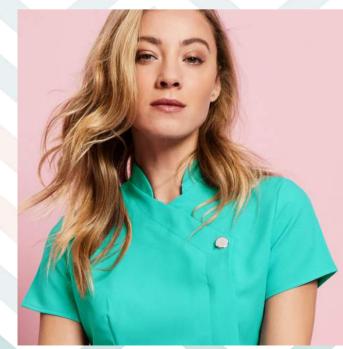

### One Button Tunics

Simon Jersey's signature tunic features a single button detail with concealed front zip, the one button provides a timeless look and with 15 colour options you're sure to find a colour to suit your business.

One Button Tunic, Graphite

One Button Tunic, Cobalt Blue

One Button Tunic, Aqua

One Button Tunic, White

One Button Tunic, Hot Pink

One Button Tunic, Red