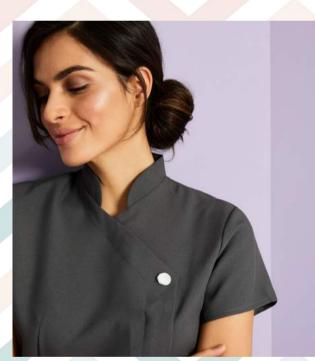

### One Button Tunics

Simon Jersey's signature tunic features a single button detail with concealed front zip, the one button provides a timeless look and with 15 colour options you're sure to find a colour to suit your business.

One Button Tunic, Graphite

One Button Tunic, Cobalt Blue

One Button Tunic, Aqua

One Button Tunic, White

One Button Tunic, Hot Pink

One Button Tunic, Red