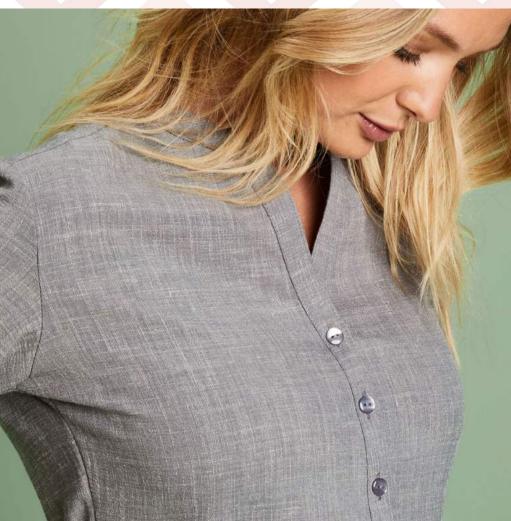

# Linen Blend Range

Create a relaxed, comfortable feel to your workplace with our range of Linen tunics, with a selection of 4 women's styles in 5 colours. The men's linen tunic features a V-Neck collar in 3 popular colours

Linen Blend Button Front Tunic, Grey

Linen blend V-neck Tunic, Plum

The perfect partner for the Linen Blend Beauty Tunic, these trousers co-ordinate effortlessly, creating a professional look.

Our short sleeve V-neck Dress offers a cool to wear alternative to a tunic and trouser.