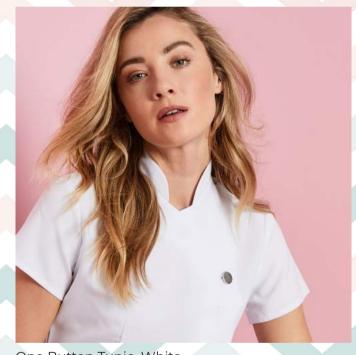

### One Button Tunics

Simon Jersey's signature tunic features a single button detail with concealed front zip, the one button provides a timeless look and with 15 colour options you're sure to find a colour to suit your business.

One Button Tunic, Graphite

One Button Tunic, Cobalt Blue

One Button Tunic, Aqua

One Button Tunic, White

One Button Tunic, Hot Pink

One Button Tunic, Red