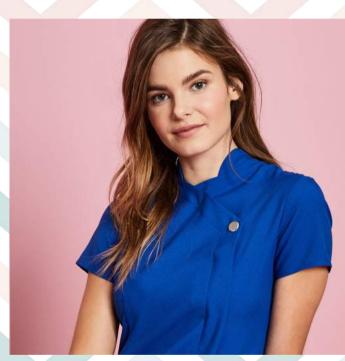

### One Button Tunics

Simon Jersey's signature tunic features a single button detail with concealed front zip, the one button provides a timeless look and with 15 colour options you're sure to find a colour to suit your business.

One Button Tunic, Graphite

One Button Tunic, Cobalt Blue

One Button Tunic, Aqua

One Button Tunic, White

One Button Tunic, Hot Pink

One Button Tunic, Red