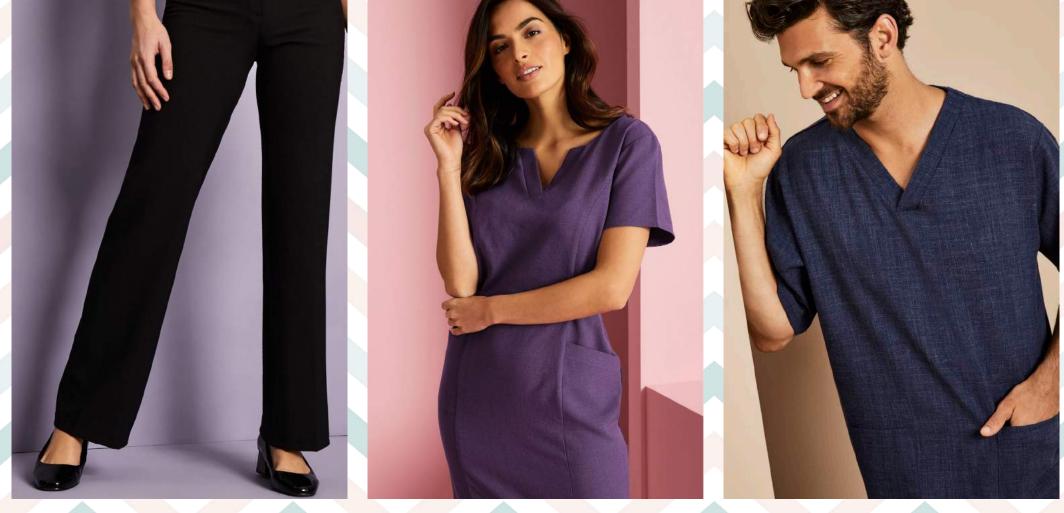

# Linen Blend Range

Create a relaxed, comfortable feel to your workplace with our range of Linen tunics, with a selection of 4 women's styles in 5 colours. The men's linen tunic features a V-Neck collar in 3 popular colours

Linen Blend Button Front Tunic, Grey

Linen blend V-neck Tunic, Plum

The perfect partner for the Linen Blend Beauty Tunic, these trousers co-ordinate effortlessly, creating a professional look.

Our short sleeve V-neck Dress offers a cool to wear alternative to a tunic and trouser.

Co-ordinate every member of your team with our Men's V-neck Tunic. The lightweight fabric is perfect for any environment.

This Linen Blend Sleeveless Wrap Tunic offers the ultimate in comfort and practicality.