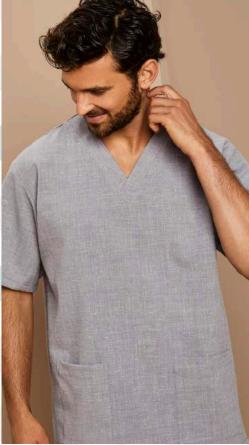

# Linen Blend Range

Create a relaxed, comfortable feel to your workplace with our range of Linen tunics, with a selection of 4 women's styles in 5 colours. The men's linen tunic features a V-Neck collar in 3 popular colours

# Men's Beauty Uniforms

Linen Blend Men's V-neck Tunic, Grey

Men's Asymmetrical Tunic, Black

Linen Blend Men's V-neck Tunic, Navy